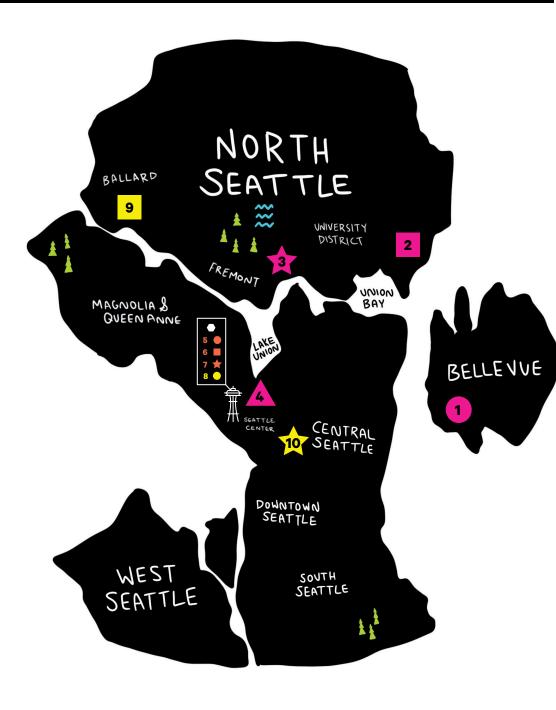

# **SCT CAMP LOCATIONS**

#### **WEEK 1 JUNE 24 - JUNE 28**

| AGE    | PARTNER           | CODE | CLASS TITLE                           | ТІМЕ             | PRICE |
|--------|-------------------|------|---------------------------------------|------------------|-------|
| 9 - 11 | ST. THOMAS SCHOOL | ST13 | IMPROV                                | 9:00AM - 4:00PM  | \$505 |
| 4 - 5  | VILLA ACADEMY     | VA10 | MAGIC DOORWAY                         | 9:00AM - 12:00PM | \$295 |
| 4 - 5  | VILLA ACADEMY     | VA11 | TREASURE TRUNK THEATRE                | 1:00PM - 4:00PM  | \$295 |
| 6 - 8  | VILLA ACADEMY     | VA12 | <b>MUSICAL THEATRE - STORYTELLING</b> | 9:00AM - 4:00PM  | \$495 |

# WEEK 2 JULY 1 - JULY 3

| AGE   | PARTNER             | CODE | CLASS TITLE                   | TIME             | PRICE |
|-------|---------------------|------|-------------------------------|------------------|-------|
| 6 - 8 | THE MERIDIAN SCHOOL | MS21 | DRAMA QUEST - DEEP SEA DIVERS | 9:00AM - 3:00PM  | \$286 |
| 6 - 8 | ST. THOMAS SCHOOL   | ST21 | DRAMA QUEST - SPACE RANGERS   | 9:00AM - 4:00PM  | \$315 |
| 4 - 5 | VILLA ACADEMY       | VA20 | MAGIC DOORWAY                 | 9:00AM - 12:00PM | \$270 |
| 4 - 5 | VILLA ACADEMY       | VA21 | TREASURE TRUNK THEATRE        | 1:00PM - 4:00PM  | \$270 |
| 6 - 8 | VILLA ACADEMY       | VA22 | TABLECLOTH THEATRE            | 9:00AM - 4:00PM  | \$310 |

# **WEEK 3 JULY 8 - JULY 12**

| AGE    | PARTNER                        |      | CLASS TITLE                           | ТІМЕ            | PRICE |
|--------|--------------------------------|------|---------------------------------------|-----------------|-------|
| 6 - 8  | THE MERIDIAN SCHOOL            | MS31 | TABLECLOTH THEATRE                    | 9:00AM - 3:00PM | \$465 |
| 6 - 8  | MUSEUM OF HISTORY AND INDUSTRY | MH31 | HISTORY HIJINKS                       | 9:00AM - 4:00PM | \$455 |
| 9 - 11 | ST. THOMAS SCHOOL              | ST33 | ACTOR'S TOOL KIT                      | 9:00AM - 4:00PM | \$505 |
| 6 - 8  | VILLA ACADEMY                  | VA31 | DRAMA QUEST - SUPERHEROES             | 9:00AM - 4:00PM | \$480 |
| 6 - 8  | VILLA ACADEMY                  | VA32 | <b>MUSICAL THEATRE - STORYTELLING</b> | 9:00AM - 4:00PM | \$495 |

#### **WEEK 4 JULY 15 - JULY 19**

| AGE     | PARTNER                   | CODE | CLASS TITLE                 | ТІМЕ             | PRICE |
|---------|---------------------------|------|-----------------------------|------------------|-------|
| 6 - 8   | THE MERIDIAN SCHOOL       | MS41 | DRAMA QUEST - SECRET WORLDS | 9:00AM - 3:00PM  | \$465 |
| 10 - 13 | MUSEUM OF POP CULTURE     | POP4 | ROCK 'N' ROLLING            | 9:00AM - 4:00PM  | \$400 |
| 5 - 7   | SEATTLE CHILDREN'S MUSEUM | СМ40 | MAGIC MUSEUM                | 9:00AM - 4:00PM  | \$465 |
| 6 - 8   | ST. THOMAS SCHOOL         | ST41 | TABLECLOTH THEATRE          | 9:00AM - 4:00PM  | \$505 |
| 4 - 5   | VILLA ACADEMY             | VA40 | MAGIC DOORWAY               | 9:00AM - 12:00PM | \$295 |
| 4 - 5   | VILLA ACADEMY             | VA41 | TREASURE TRUNK THEATRE      | 1:00PM - 4:00PM  | \$295 |
| 9 - 11  | VILLA ACADEMY             | VA43 | MUSICAL THEATRE             | 9:00AM - 4:00PM  | \$495 |

# WEEK 5 JULY 22 - JULY 26

| AGE    | PARTNER             | CODE | CLASS TITLE                          | ТІМЕ            | PRICE |
|--------|---------------------|------|--------------------------------------|-----------------|-------|
| 6 - 8  | THE MERIDIAN SCHOOL | MS51 | DRAMA QUEST - SHIPWRECKED!           | 9:00AM - 3:00PM | \$465 |
| 9 - 11 | ST. THOMAS SCHOOL   | ST53 | IMPROV                               | 9:00AM - 4:00PM | \$505 |
| 6 - 8  | VILLA ACADEMY       | VA51 | DRAMA QUEST - PREHISTORIC PLAYGROUND | 9:00AM - 4:00PM | \$480 |
| 9 - 11 | VILLA ACADEMY       | VA53 | ACTOR'S TOOL KIT - STAGE COMBAT      | 9:00AM - 4:00PM | \$495 |

#### WEEK 6 JULY 29 - AUGUST 2

|         | PARTNER                             | CODE | CLASS TITLE                             | ТІМЕ             | PRICE |
|---------|-------------------------------------|------|-----------------------------------------|------------------|-------|
| 6 - 8   | THE MERIDIAN SCHOOL                 | MS61 | TABLECLOTH THEATRE                      | 9:00AM - 3:00PM  | \$465 |
| 5 - 7   | SEATTLE CHILDREN'S MUSEUM           | СМ60 | MAGIC MUSEUM                            | 9:00AM - 4:00PM  | \$465 |
| 11 - 14 | SEATTLE INTERNATIONAL FILM FESTIVAL | SF66 | <b>CLOSE-UP - ACTING FOR THE CAMERA</b> | 9:00AM - 3:00PM  | \$465 |
| 6 - 8   | ST. THOMAS SCHOOL                   | ST61 | DRAMA QUEST - CODEBREAKERS              | 9:00AM - 4:00PM  | \$505 |
| 4 - 5   | VILLA ACADEMY                       | VA60 | MAGIC DOORWAY                           | 9:00AM - 12:00PM | \$295 |
| 4 - 5   | VILLA ACADEMY                       | VA61 | TREASURE TRUNK THEATRE                  | 1:00PM - 4:00PM  | \$295 |
| 9 - 11  | VILLA ACADEMY                       | VA63 | MUSICAL THEATRE                         | 9:00AM - 4:00PM  | \$495 |

# WEEK 7 AUGUST 5 - AUGUST 9

| AGE     | PARTNER                             | CODE | CLASS TITLE                            | ТІМЕ             | PRICE |
|---------|-------------------------------------|------|----------------------------------------|------------------|-------|
| 6 - 8   | SEATTLE INTERNATIONAL FILM FESTIVAL | SF71 | ONCE UPON A TIME - FAIRYTALE FILM CAMP | 9:00AM - 12:00PM | \$290 |
| 9 - 11  | SEATTLE OPERA                       | OP73 | <b>OPERA &amp; THEATRE EXPLORATION</b> | 9:00AM - 4:00PM  | \$455 |
| 3.5 - 5 | NATIONAL NORDIC MUSEUM              | NM70 | STORY DRAMA                            | 9:00AM - 10:00AM | \$130 |
| 6 - 8   | NATIONAL NORDIC MUSEUM              | NM71 | DRAMA QUEST - VIKING SEAFARERS         | 9:00AM - 4:00PM  | \$465 |
| 10 - 15 | COYOTE CENTRAL                      | CC74 | ACTING - SKETCH COMEDY                 | 9:00AM - 1:00PM  | \$350 |

# WEEK 8 AUGUST 12 - AUGUST 16

| AGE     | PARTNER                             | CODE | CLASS TITLE                                        | ТІМЕ            | PRICE |
|---------|-------------------------------------|------|----------------------------------------------------|-----------------|-------|
| 10 - 15 | COYOTE CENTRAL                      | CC84 | ACTING FOR THE CAMERA                              | 9:00AM - 1:00PM | \$350 |
| 6 - 8   | NATIONAL NORDIC MUSEUM              | NM81 | DRAMA QUEST - VIKING SEAFARERS                     | 9:00AM - 4:00PM | \$465 |
| 9 - 11  | NATIONAL NORDIC MUSEUM              | NM83 | <b>CREATIVE ADVENTURES - NORDIC STORIES</b>        | 9:00AM - 4:00PM | \$465 |
| 9 - 11  | SEATTLE INTERNATIONAL FILM FESTIVAL | SF83 | <b>ARCHETYPES - EXPLORING CHARACTERS ON SCREEN</b> | 9:00AM - 3:00PM | \$465 |

### WEEK 9 AUGUST 19 - AUGUST 23

| AGE     |                                     | CODE | CLASS TITLE                               | ТІМЕ            | PRICE |
|---------|-------------------------------------|------|-------------------------------------------|-----------------|-------|
| 10 - 15 | COYOTE CENTRAL                      | CC94 | ACTING - MONOLOGUE MAYHEM                 | 9:00AM - 1:00PM | \$350 |
| 11 - 14 | SEATTLE INTERNATIONAL FILM FESTIVAL | SF96 | STAGE TO SCREEN - ADAPTING PLAYS FOR FILM | 9:00AM - 3:00PM | \$465 |