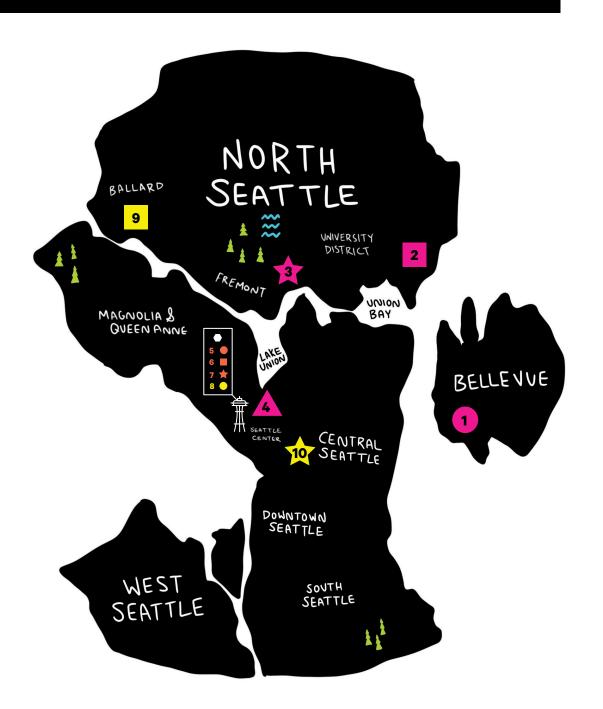

## **SCT CAMP LOCATIONS**

## **MAP KEY**

- ST. THOMAS SCHOOL 8300 NE 12th Street Medina, WA 98039
- VILLA ACADEMY
  5001 NE 50th St, Seattle, WA 98105
- THE MERIDIAN SCHOOL
  4649 Sunnyside Ave N #242, Seattle, WA 98103
- MUSEUM OF HISTORY AND INDUSTRY 860 Terry Ave N, Seattle, WA 98109
- MUSEUM OF POP CULTURE
  325 5th Ave N, Seattle, WA 98109
- 6 SEATTLE CHILDREN'S MUSEUM
  305 Harrison St. Seattle, WA 98109
- SEATTLE INTERNATIONAL FILM FESTIVAL 167 Republican St, Seattle, WA 98109
- 8 SEATTLE OPERA
  363 Mercer Street Seattle, WA 98109
- 9 NATIONAL NORDIC MUSEUM 2655 NW Market St, Seattle, WA 98107
- COYOTE CENTRAL
  2300 E Cherry St, Seattle, WA 98122